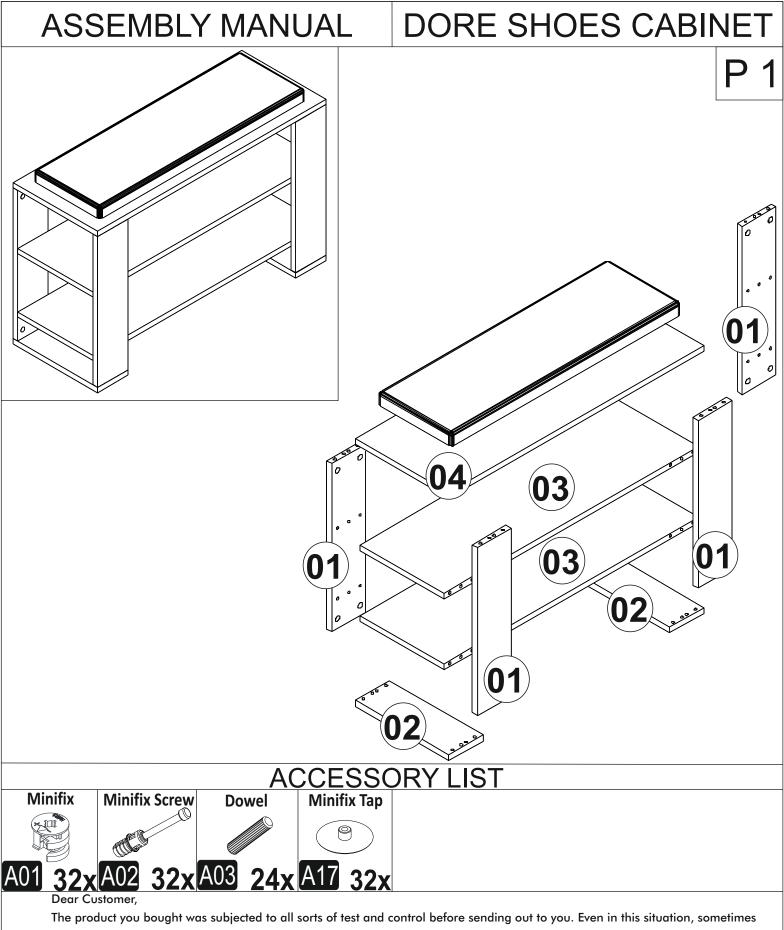

## DORE SHOES CABINET

The product you bought was subjected to all sorts of test and control before sending out to you. Even in this situation, sometimes happen that some component is damaged durin the transportation. In such please do not sent the whole article back us. Just request/order the damaged part. While requesting the required part, describe it exactly by looking to service card. Missing part will be sent you as soon as possible. Before start assembling, please check the whole components and accessories according to the lists. After being sure that every part and accessory are okay and right, start assembling. Before start assembling, please clean all the components with a damp cloth. If you bought more than one product, to prevent confusion be sure that you completed the first product. Then start the other product's assembling.