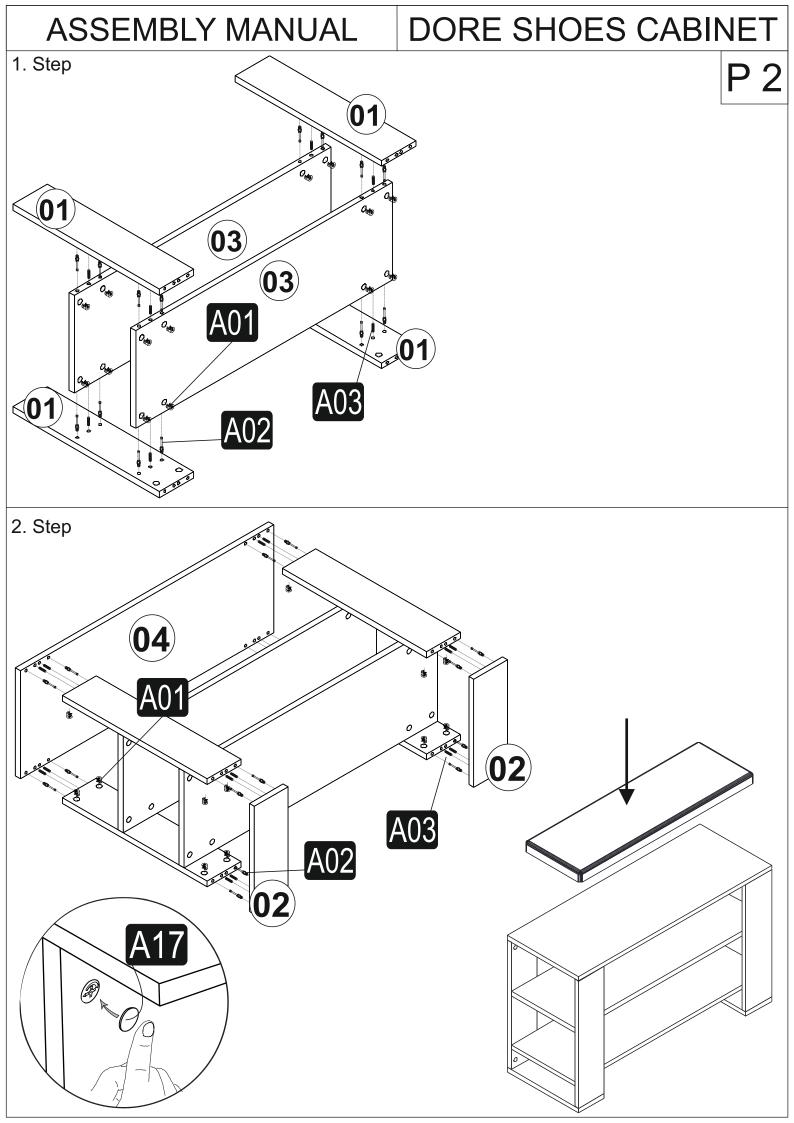

## DORE SHOES CABINET

The product you bought was subjected to all sorts of test and control before sending out to you. Even in this situation, sometimes happen that some component is damaged durin the transportation. In such please do not sent the whole article back us. Just request/order the damaged part. While requesting the required part, describe it exactly by looking to service card. Missing part will be sent you as soon as possible. Before start assembling, please check the whole components and accessories according to the lists. After being sure that every part and accessory are okay and right, start assembling. Before start assembling, please clean all the components with a damp cloth. If you bought more than one product, to prevent confusion be sure that you completed the first product. Then start the other product's assembling.